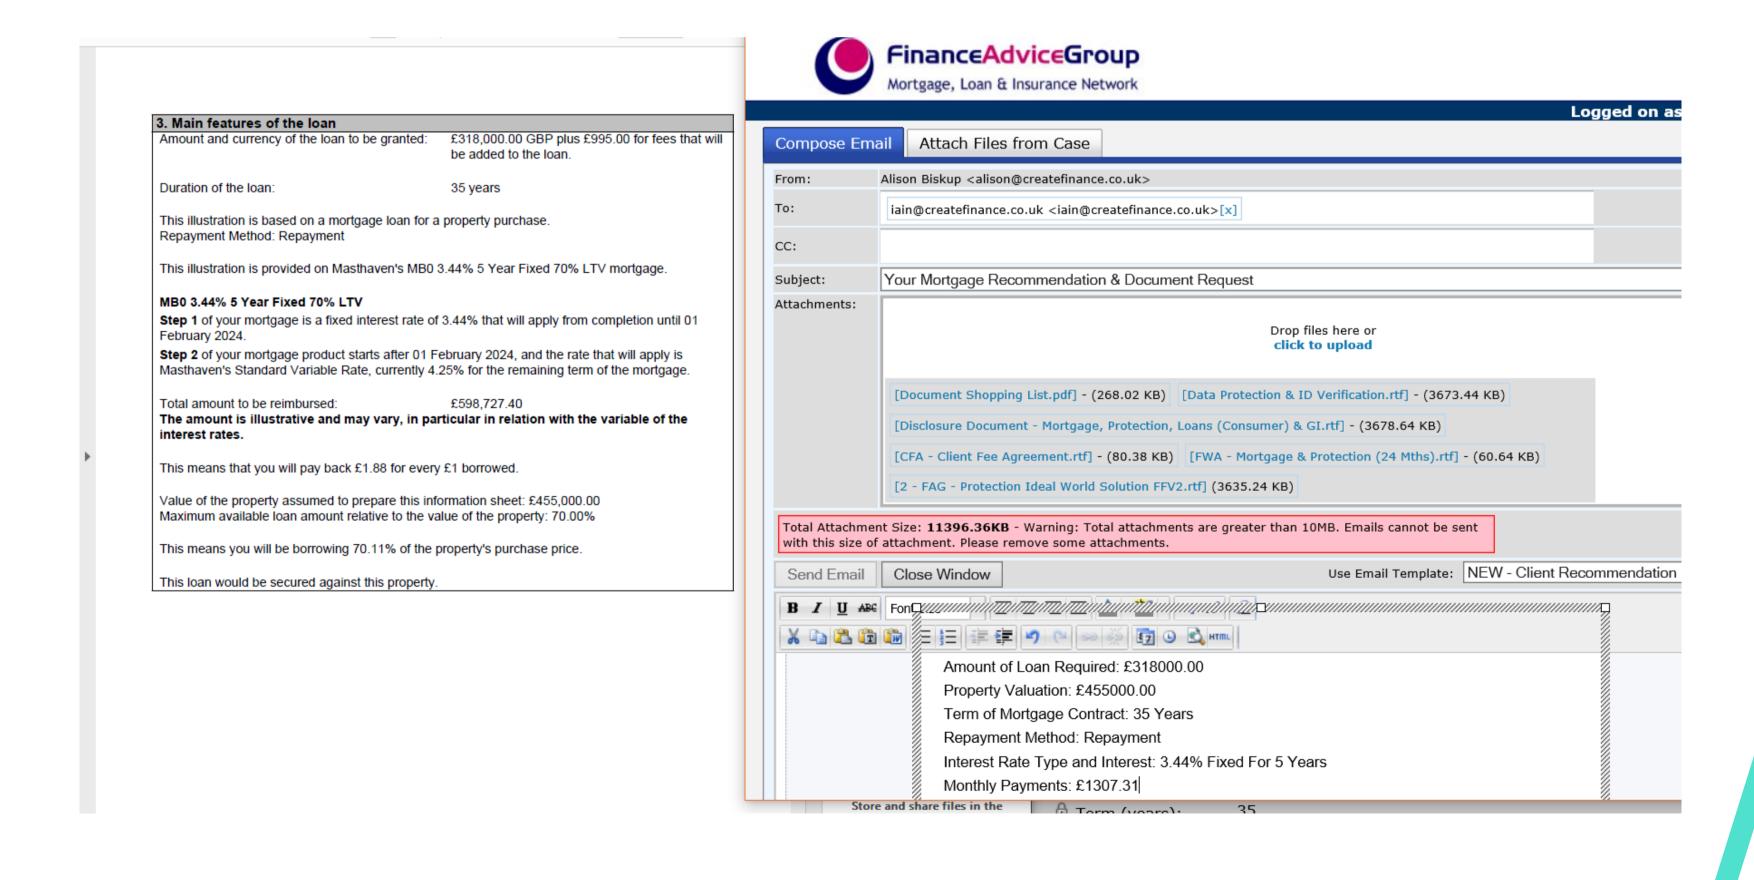

#### Recommendation Emails

Next, copy the Mortgage Details from the KFI to the Email.

#### Fee Discounts and Insurance Recommendations

As discussed, I can reduce our Broker Fee from 3% to £499.00 on the basis that we also arrange some optional insurance to protect your mortgage / income / family, and on the proviso you keep this policy in place for at least **2 years**. We are whole of market and will always search to get you the best deals available, and will of course receive a commission from the insurance provider, which is why we can reduce our fee if you use us and keep it in place.