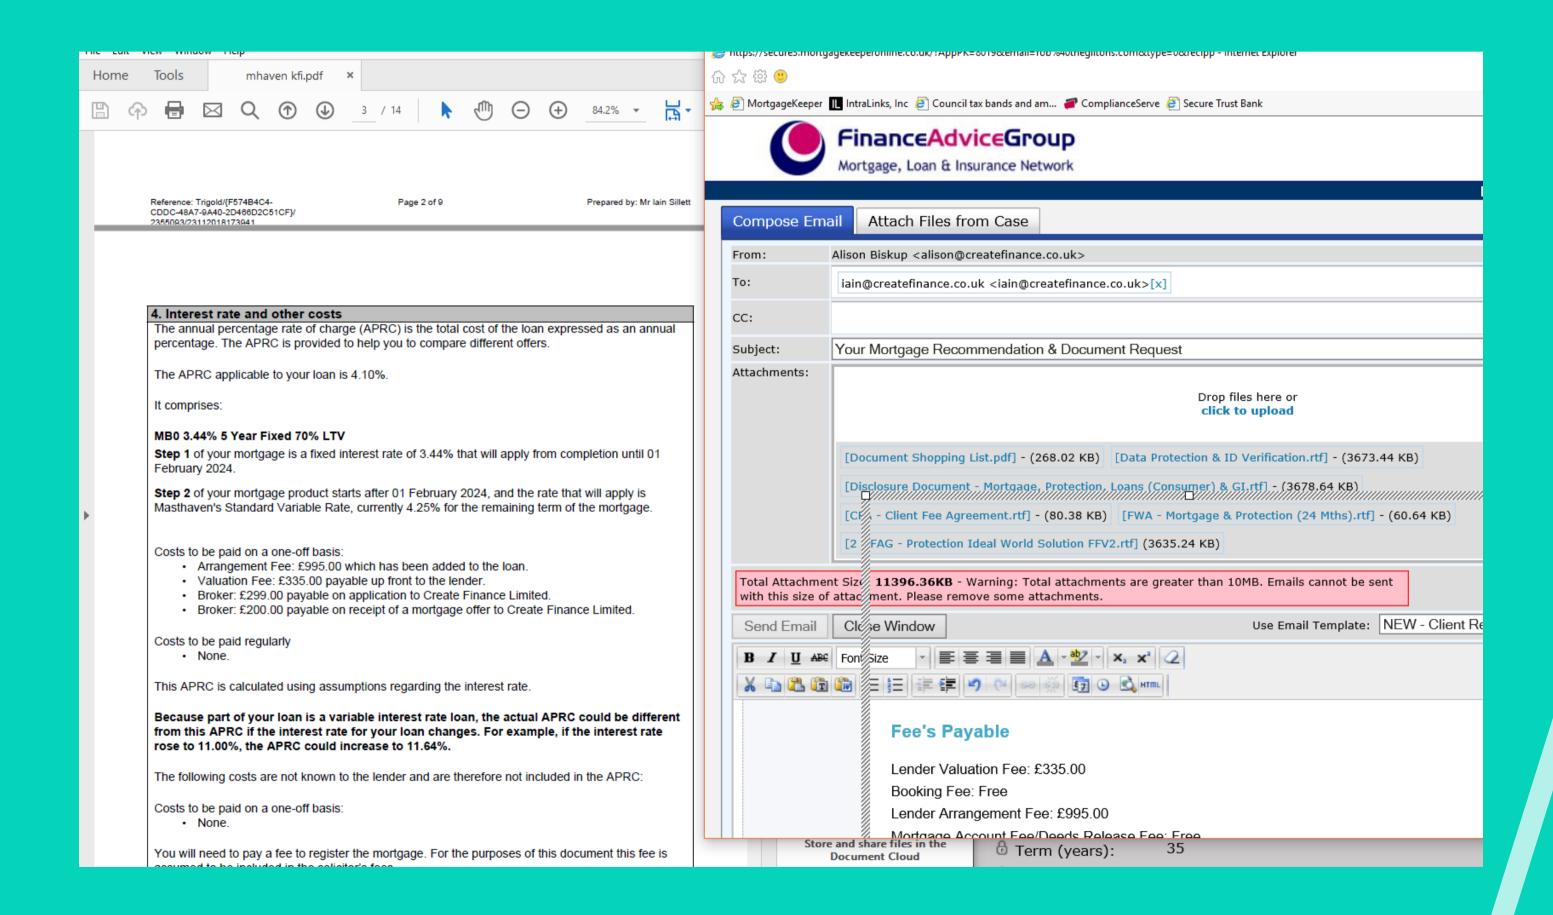

Select 'Attach Files From Case.' and tick the documents you would like to upload to the email.

Make sure that you do not attach the incorrect documents to the email. You can unselect files if they have been uploaded by accident.

You must ensure that the Documents you want to upload are listed at the top of the email.