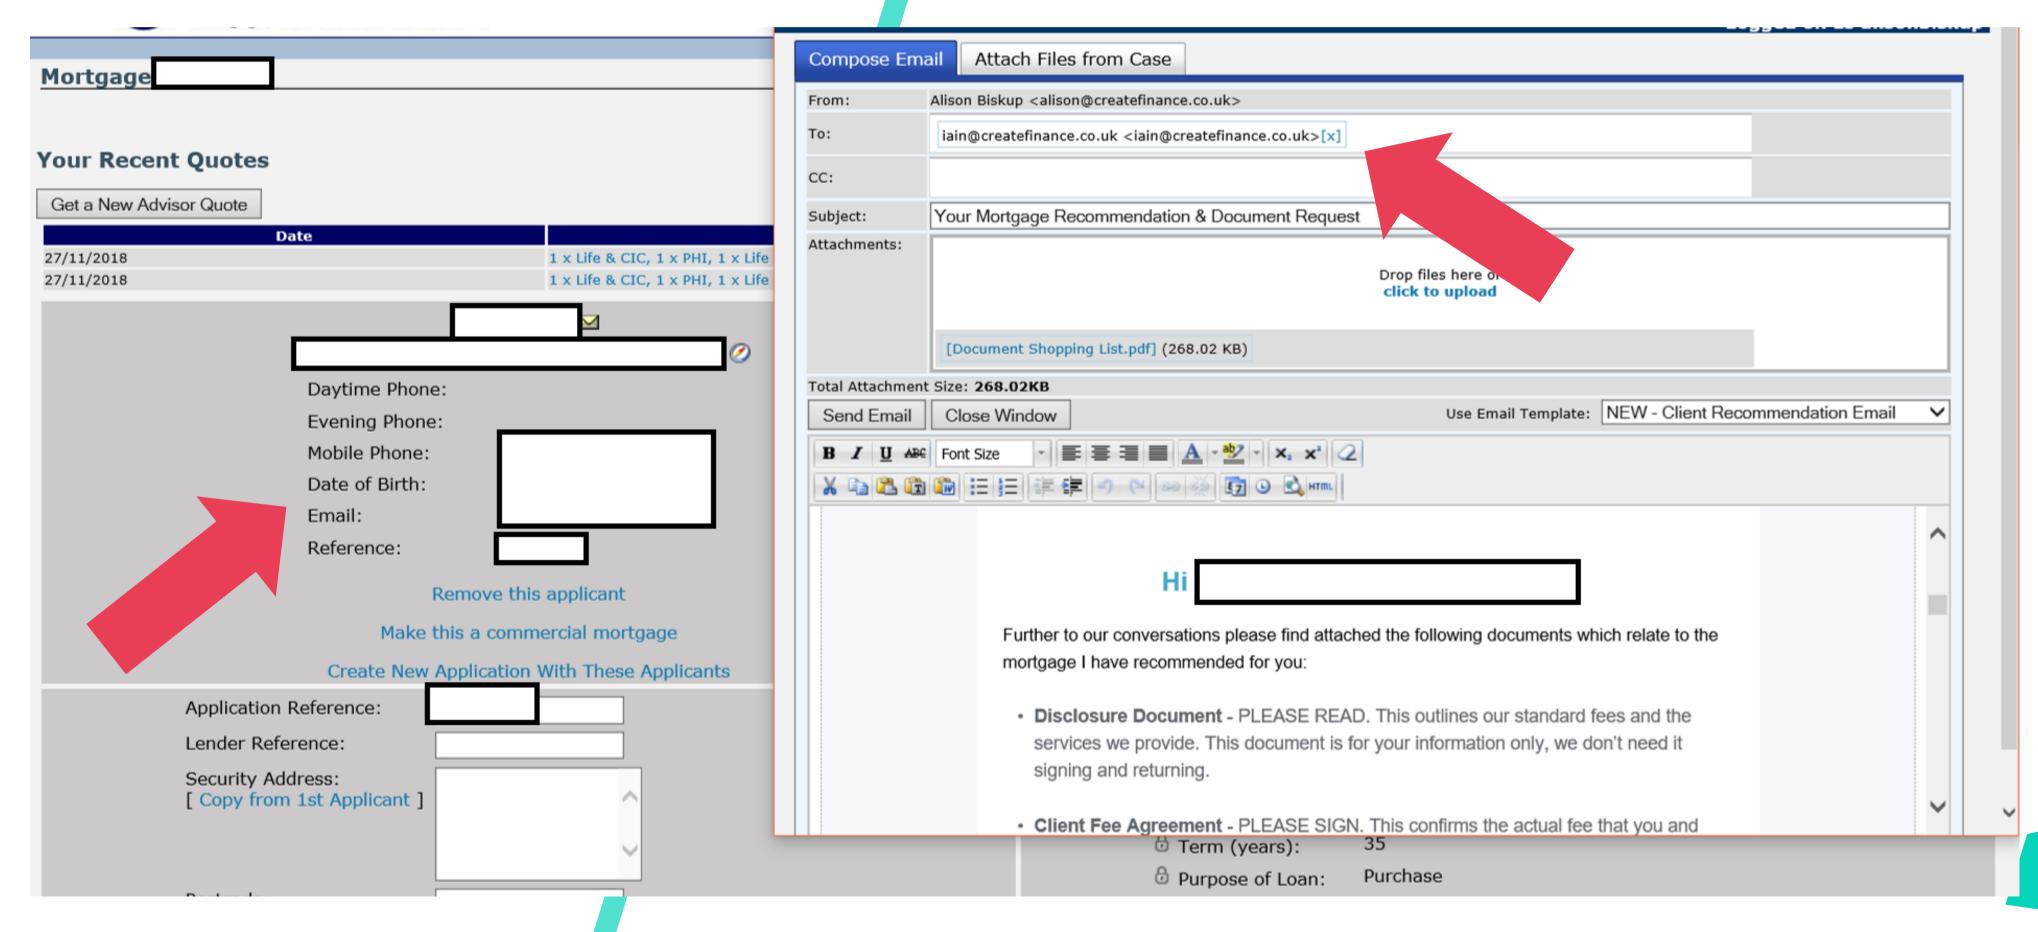

You need to make sure that the 'Ideal World Recommendation' is the FFV2 as this will prepopulate from the Fact Find.

The next step is to select the clients email address, this will open the Email screen. You need to replace the clients email, with the Brokers email.

You must ensure that the Documents you want to upload are listed at the top of the email.

#### Recommendation Emails

Next, copy the Mortgage Details from the KFI to the Email.