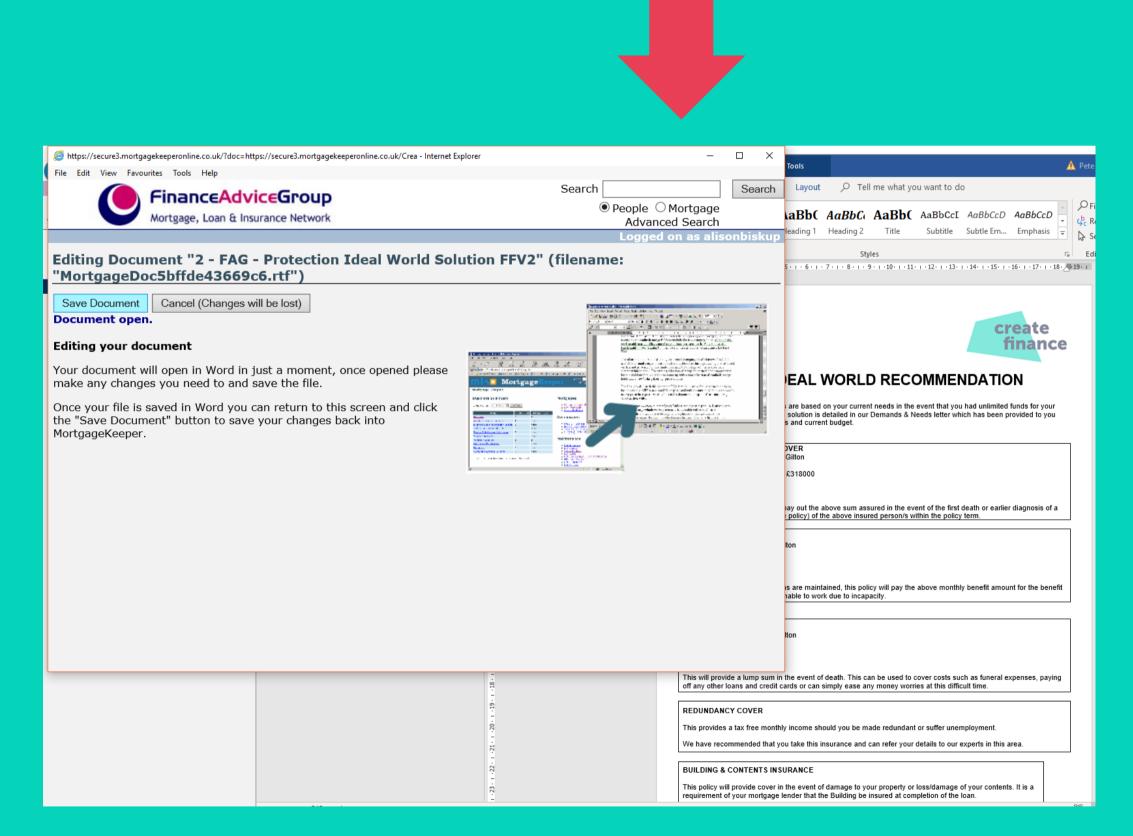

To produce the document, select 'Produce

Document' on the Document History and select

'Produce Letter' and ensure you save the document
to the case.

| Not Against A Letter Group                                 |          |  |  |  |  |  |
|------------------------------------------------------------|----------|--|--|--|--|--|
| Letter Description                                         | Select   |  |  |  |  |  |
| 2 - FAG - Admin Document Check Form FFV2                   |          |  |  |  |  |  |
| 2 - FAG - Protection Ideal World Solution FFV2             | <b>✓</b> |  |  |  |  |  |
| Additional Existing Mortgage Information                   |          |  |  |  |  |  |
| Authority Letter - to access Mortgage/Protection           |          |  |  |  |  |  |
| Certification Authority Form                               |          |  |  |  |  |  |
| CF - Invoice                                               |          |  |  |  |  |  |
| CF - Receipt                                               |          |  |  |  |  |  |
| Compliance - Pre-Offer Document Check Form                 |          |  |  |  |  |  |
| Compliance File Review A&Qs                                |          |  |  |  |  |  |
| Compliance File Review Form - Mortgage & All<br>Protection |          |  |  |  |  |  |
| Compliance File Review Form - Mortgage & Protection        |          |  |  |  |  |  |
| Compliance File Review Form - Mortgage Only                |          |  |  |  |  |  |
| Compliance File Review Form - Protection Only              |          |  |  |  |  |  |
| Create - Letterhead                                        |          |  |  |  |  |  |
| Discontinued Plans Form                                    |          |  |  |  |  |  |
| FAG - Business Protection Fact Find                        |          |  |  |  |  |  |
| Fee Recovery - 1st Contact - CFA                           |          |  |  |  |  |  |
| Fee Recovery - 1st Contact - CFA&FWA                       |          |  |  |  |  |  |
| Fee Recovery - 2nd Letter                                  |          |  |  |  |  |  |
| Gifted Deposit Letter                                      |          |  |  |  |  |  |
| Interest Only Declaration                                  |          |  |  |  |  |  |
| Protection - Ideal World Solution                          |          |  |  |  |  |  |
| Produce Letter (click to select/unselect all)              |          |  |  |  |  |  |

Ensure the formatting of the document looks professional and select 'Save Document.'

| Document History |                                                                               |            |            |                  |                          |  |  |  |
|------------------|-------------------------------------------------------------------------------|------------|------------|------------------|--------------------------|--|--|--|
|                  |                                                                               |            |            |                  | Produce Document         |  |  |  |
|                  | Letter                                                                        | Recipient  | Date       | Comment          | Action                   |  |  |  |
| 9                | [Letter] Disclosure Document - Mortgage, Protection, Loans<br>(Consumer) & GI | Applicants | 16/11/2018 |                  | Create/Edit<br>Revisions |  |  |  |
| •                | [Letter] Data Protection & ID Verification                                    | Applicants | 16/11/2018 |                  | Create/Edit<br>Revisions |  |  |  |
| 9                | [Letter] Protection - Ideal World Solution                                    | Applicants | 27/11/2018 | Please<br>ignore | Create/Edit<br>Revisions |  |  |  |
| 9                | [Letter] CFA - Client Fee Agreement                                           | Applicants | 27/11/2018 |                  | Create/Edit<br>Revisions |  |  |  |
| 9                | [Letter] FWA - Mortgage & Protection (24 Mths)                                | Applicants | 27/11/2018 |                  | Create/Edit<br>Revisions |  |  |  |
| 9                | [Letter] 2 - FAG - Protection Ideal World Solution FFV2                       | Applicants | 29/11/2018 |                  | Create/Edit<br>Revisions |  |  |  |
|                  |                                                                               |            |            |                  |                          |  |  |  |