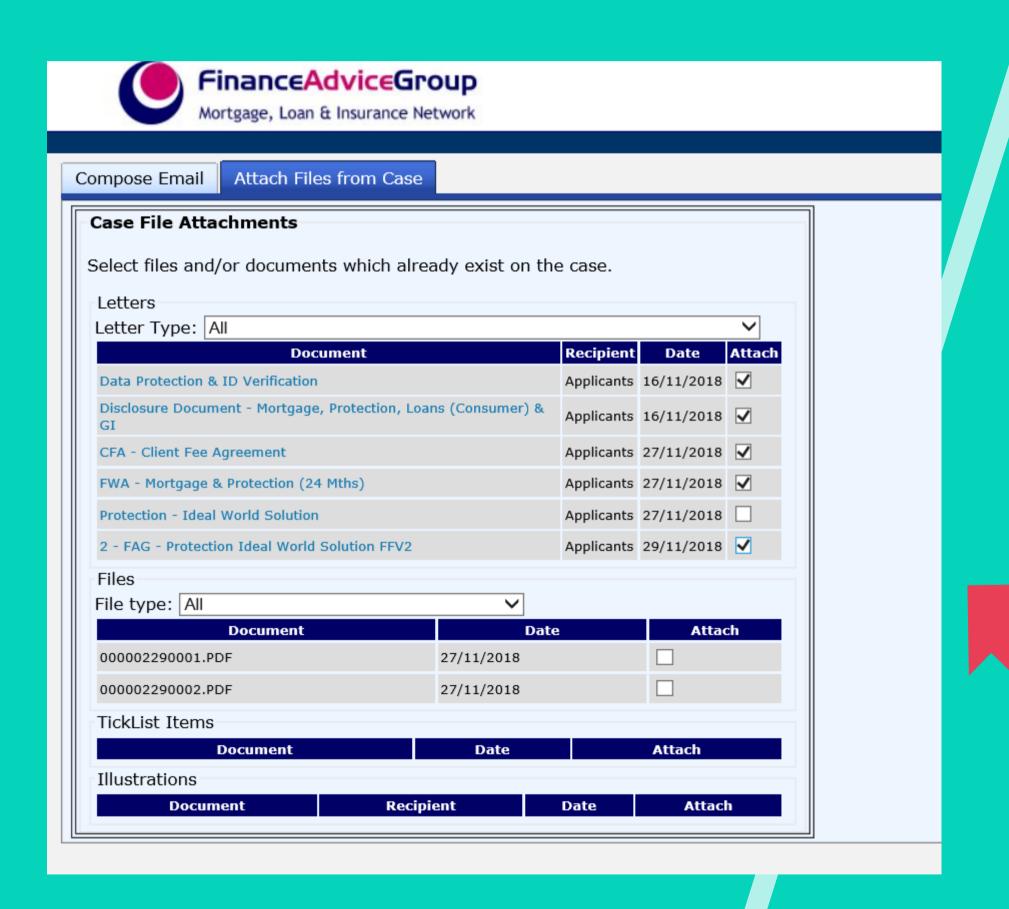

Select 'Attach Files From Case.' and tick the documents you would like to upload to the email.

Make sure that you do not attach the incorrect documents to the email. You can unselect files if they have been uploaded by accident.