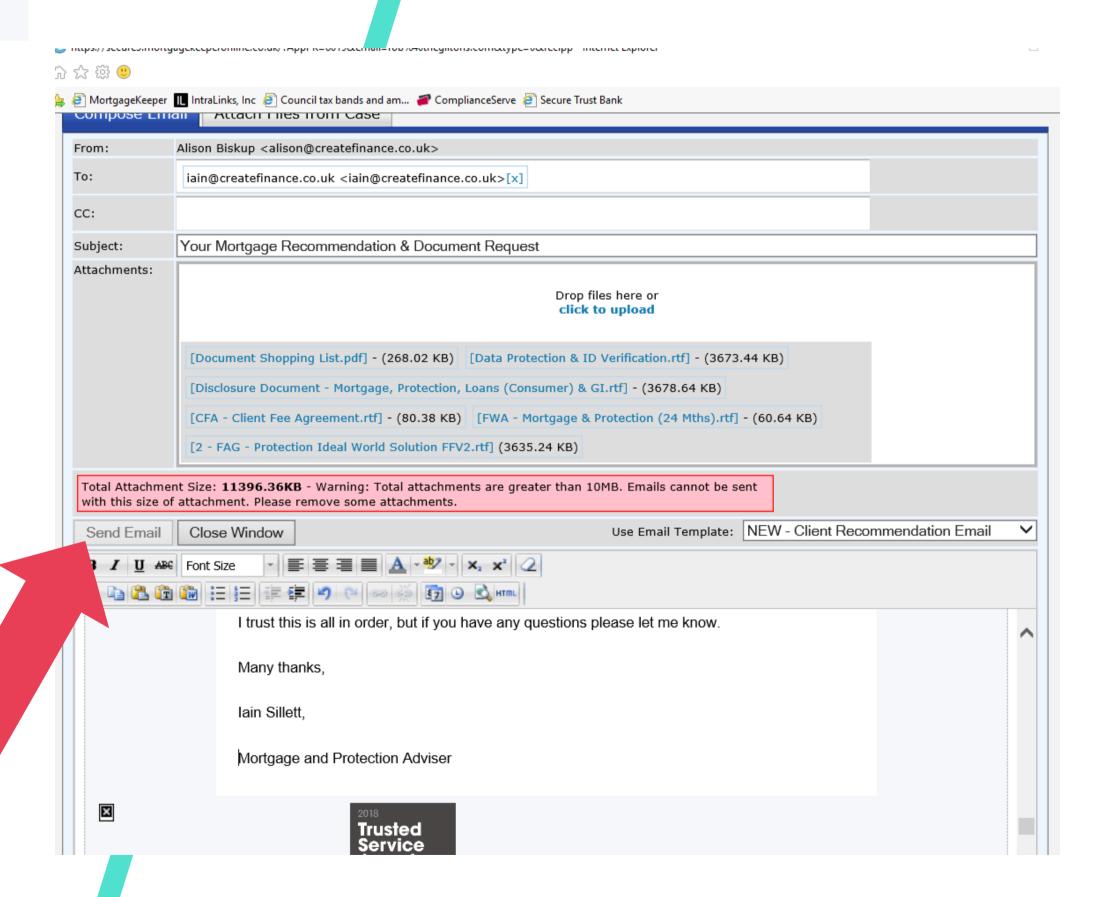

Then send 'Send Email'. If the Total Attachment size is too big, speak with the Broker.